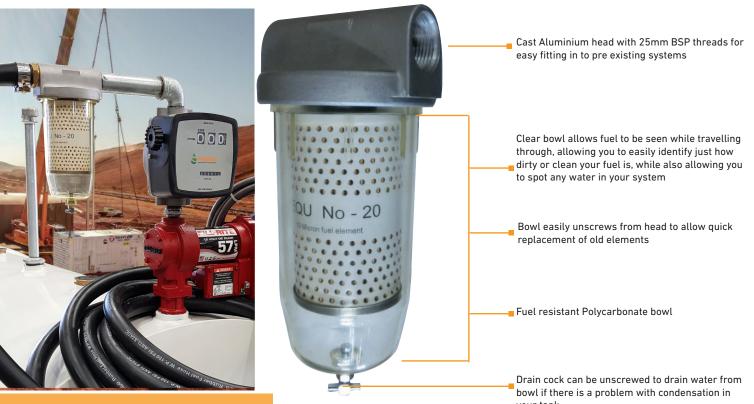

# NF10 CLEAR BOWL FILTERS

For petrol or diesel use.

your tank.

### **NF10 CLEAR BOWL FUEL FILTERS ARE BUILT FOR GRAVITY AND PUMP APPLICATIONS**

## **CLEAR BOWL FUEL FILTERS**

| Built to handle flows up to 60LPM. |                                                              |
|------------------------------------|--------------------------------------------------------------|
| NF10                               | 1" Fuel filter. 10 micron replacement element.               |
| NF10WB                             | 1" Filter as above. 10 micron water absorbing element.       |
| NF20                               | Replacement element to suit NF10 filter. 10 micron.          |
| NF20WB                             | Element as above. Water absorbing properties to suit NF10WB. |
|                                    |                                                              |

#### **NF10**

- 10 micron paper element.
- 1" female BSP inlet/outlet.
- 60LPM maximum flow rate.
- Up to 100 PSI working pressure.
- Clear bowl for visual checking of fluid.
- Drain cock for excess fluid.
- Removable head.
- Replaceable element.
- For petrol or diesel use.
- Product dimensions: 150mmL x
  - 150mmW x 390mmH.